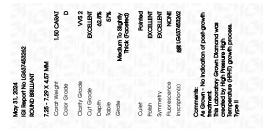

### PROPORTIONS

**CLARITY CHARACTERISTICS** 

**KEY TO SYMBOLS** 

Red symbols indicate internal characteristics.

Green symbols indicate external characteristics.

| May 31, 2024                   |                          |  |
|--------------------------------|--------------------------|--|
| IGI Report Number              | LG637453262              |  |
| Description                    | LABORATORY GROWN DIAMOND |  |
| Shape and Cutting Style        | ROUND BRILLIANT          |  |
| Measurements                   | 7.25 - 7.29 X 4.57 MM    |  |
| GRADING RESULTS                |                          |  |
| Carat Weight                   | 1.50 CARAT               |  |
| Color Grade                    | D                        |  |
| Clarity Grade                  | VV\$ 2                   |  |
| Cut Grade                      | EXCELLENT                |  |
| ADDITIONAL GRADING INFORMATION |                          |  |
| Polish                         | EXCELLENT                |  |

|                | LACELLENT       |
|----------------|-----------------|
| Symmetry       | EXCELLENT       |
| Fluorescence   | NONE            |
| Inscription(s) | 131 LG637453262 |

Comments: As Grown - No indication of post-growth treatment.

# May 31, 2024

| IGI Report Number    | LG637453262              |  |
|----------------------|--------------------------|--|
| Description          | LABORATORY GROWN DIAMOND |  |
| Shape and Cutting St | tyle ROUND BRILLIANT     |  |
| Measurements         | 7.25 - 7.29 X 4.57 MM    |  |
| GRADING RESULTS      |                          |  |
| Carat Weight         | 1.50 CARAT               |  |
| Color Grade          | D                        |  |
| Clarity Grade        | VVS 2                    |  |
| Cut Grade            | EXCELLENT                |  |
|                      |                          |  |

#### ADDITIONAL GRADING INFORMATION

| Polish                                                                                                              | EXCELLENT              |
|---------------------------------------------------------------------------------------------------------------------|------------------------|
| Symmetry                                                                                                            | EXCELLENT              |
| Fluorescence                                                                                                        | NONE                   |
| Inscription(s)                                                                                                      | 1671 LG637453262       |
| Comments: As Grown - No ind<br>treatment.<br>This Laboratory Grown Diamo<br>Pressure High Temperature (H<br>Type II | nd was created by High |
|                                                                                                                     |                        |