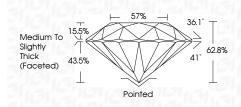

### PROPORTIONS

**CLARITY CHARACTERISTICS** 

**KEY TO SYMBOLS** 

Red symbols indicate internal characteristics.

Green symbols indicate external characteristics.

| May 31, 2024                   |                          |  |
|--------------------------------|--------------------------|--|
| IGI Report Number              | LG637453262              |  |
| Description                    | LABORATORY GROWN DIAMOND |  |
| Shape and Cutting Style        | ROUND BRILLIANT          |  |
| Measurements                   | 7.25 - 7.29 X 4.57 MM    |  |
| GRADING RESULTS                |                          |  |
| Carat Weight                   | 1.50 CARAT               |  |
| Color Grade                    | D                        |  |
| Clarity Grade                  | VV\$ 2                   |  |
| Cut Grade                      | EXCELLENT                |  |
| ADDITIONAL GRADING INFORMATION |                          |  |
| Polish                         | EXCELLENT                |  |

# May 31, 2024

| IGI Report Number    | LG637453262              |  |
|----------------------|--------------------------|--|
| Description          | LABORATORY GROWN DIAMOND |  |
| Shape and Cutting St | tyle ROUND BRILLIANT     |  |
| Measurements         | 7.25 - 7.29 X 4.57 MM    |  |
| GRADING RESULTS      |                          |  |
| Carat Weight         | 1.50 CARAT               |  |
| Color Grade          | D                        |  |
| Clarity Grade        | VVS 2                    |  |
| Cut Grade            | EXCELLENT                |  |
|                      |                          |  |