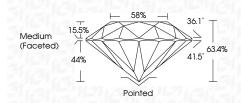

### PROPORTIONS

**CLARITY CHARACTERISTICS** 

**KEY TO SYMBOLS** 

Red symbols indicate internal characteristics. Green symbols indicate external characteristics.

| June 1, 2024                   |                          |  |  |  |
|--------------------------------|--------------------------|--|--|--|
| IGI Report Number              | LG637453284              |  |  |  |
| Description                    | LABORATORY GROWN DIAMOND |  |  |  |
| Shape and Cutting Style        | ROUND BRILLIANT          |  |  |  |
| Measurements                   | 9.50 - 9.59 X 6.06 MM    |  |  |  |
| GRADING RESULTS                |                          |  |  |  |
| Carat Weight                   | 3.45 CARATS              |  |  |  |
| Color Grade                    | D                        |  |  |  |
| Clarity Grade                  | VVS 2                    |  |  |  |
| Cut Grade                      | EXCELLENT                |  |  |  |
| ADDITIONAL GRADING INFORMATION |                          |  |  |  |
| Polish                         | EVCELLENT                |  |  |  |