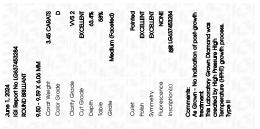

### PROPORTIONS

**CLARITY CHARACTERISTICS** 

**KEY TO SYMBOLS** 

Red symbols indicate internal characteristics. Green symbols indicate external characteristics.

| June 1, 2024                   |                          |  |  |  |
|--------------------------------|--------------------------|--|--|--|
| IGI Report Number              | LG637453284              |  |  |  |
| Description                    | LABORATORY GROWN DIAMOND |  |  |  |
| Shape and Cutting Style        | ROUND BRILLIANT          |  |  |  |
| Measurements                   | 9.50 - 9.59 X 6.06 MM    |  |  |  |
| GRADING RESULTS                |                          |  |  |  |
| Carat Weight                   | 3.45 CARATS              |  |  |  |
| Color Grade                    | D                        |  |  |  |
| Clarity Grade                  | VVS 2                    |  |  |  |
| Cut Grade                      | EXCELLENT                |  |  |  |
| ADDITIONAL GRADING INFORMATION |                          |  |  |  |
| Polish                         | EVCELLENT                |  |  |  |

| Polish         | EXCELLENT       |
|----------------|-----------------|
| Symmetry       | EXCELLENT       |
| Fluorescence   | NONE            |
| Inscription(s) | 1G1 LG637453284 |

Comments: As Grown - No indication of post-growth treatment.

This Laboratory Grown Diamond was created by High Pressure High Temperature (HPHT) growth process. Type II

LG637453284

Report verification at igi.org

## June 1, 2024

| IGI Report Number   | LG637453284              |  |
|---------------------|--------------------------|--|
| Description         | LABORATORY GROWN DIAMOND |  |
| Shape and Cutting S | tyle ROUND BRILLIANT     |  |
| Measurements        | 9.50 - 9.59 X 6.06 MM    |  |
| GRADING RESULTS     |                          |  |
| Carat Weight        | 3.45 CARATS              |  |
| Color Grade         | D                        |  |
| Clarity Grade       | VVS 2                    |  |
| Cut Grade           | EXCELLENT                |  |
|                     |                          |  |

#### ADDITIONAL GRADING INFORMATION

| EXCELLENT                                                                                                                                                                           |  |  |
|-------------------------------------------------------------------------------------------------------------------------------------------------------------------------------------|--|--|
| EXCELLENT                                                                                                                                                                           |  |  |
| NONE                                                                                                                                                                                |  |  |
| 1371 LG637453284                                                                                                                                                                    |  |  |
| Comments: As Grown - No indication of post-growth<br>treatment.<br>This Laboratory Grown Diamond was created by High<br>Pressure High Temperature (HPHT) growth process.<br>Type II |  |  |
|                                                                                                                                                                                     |  |  |