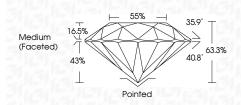

## PROPORTIONS

**CLARITY CHARACTERISTICS** 

**KEY TO SYMBOLS** 

Red symbols indicate internal characteristics.

Green symbols indicate external characteristics.

| June 1, 2024                                                                                                                                                                                                                                                                                                                                                                                                                                                                                                                                                                                                                                                                                                                                                                                                                                                                                                                                                                                                                                                                                                                                                                                                                                                                                                                                                                                                                                                                                                                                                                                                                                                                                                                                                                                                                                                                                                                                                                                                                                                                                                                  |                          |  |  |  |
|-------------------------------------------------------------------------------------------------------------------------------------------------------------------------------------------------------------------------------------------------------------------------------------------------------------------------------------------------------------------------------------------------------------------------------------------------------------------------------------------------------------------------------------------------------------------------------------------------------------------------------------------------------------------------------------------------------------------------------------------------------------------------------------------------------------------------------------------------------------------------------------------------------------------------------------------------------------------------------------------------------------------------------------------------------------------------------------------------------------------------------------------------------------------------------------------------------------------------------------------------------------------------------------------------------------------------------------------------------------------------------------------------------------------------------------------------------------------------------------------------------------------------------------------------------------------------------------------------------------------------------------------------------------------------------------------------------------------------------------------------------------------------------------------------------------------------------------------------------------------------------------------------------------------------------------------------------------------------------------------------------------------------------------------------------------------------------------------------------------------------------|--------------------------|--|--|--|
| IGI Report Number                                                                                                                                                                                                                                                                                                                                                                                                                                                                                                                                                                                                                                                                                                                                                                                                                                                                                                                                                                                                                                                                                                                                                                                                                                                                                                                                                                                                                                                                                                                                                                                                                                                                                                                                                                                                                                                                                                                                                                                                                                                                                                             | LG637453346              |  |  |  |
| Description                                                                                                                                                                                                                                                                                                                                                                                                                                                                                                                                                                                                                                                                                                                                                                                                                                                                                                                                                                                                                                                                                                                                                                                                                                                                                                                                                                                                                                                                                                                                                                                                                                                                                                                                                                                                                                                                                                                                                                                                                                                                                                                   | LABORATORY GROWN DIAMOND |  |  |  |
| Shape and Cutting Style                                                                                                                                                                                                                                                                                                                                                                                                                                                                                                                                                                                                                                                                                                                                                                                                                                                                                                                                                                                                                                                                                                                                                                                                                                                                                                                                                                                                                                                                                                                                                                                                                                                                                                                                                                                                                                                                                                                                                                                                                                                                                                       | ROUND BRILLIANT          |  |  |  |
| Measurements                                                                                                                                                                                                                                                                                                                                                                                                                                                                                                                                                                                                                                                                                                                                                                                                                                                                                                                                                                                                                                                                                                                                                                                                                                                                                                                                                                                                                                                                                                                                                                                                                                                                                                                                                                                                                                                                                                                                                                                                                                                                                                                  | 9.10 - 9.19 X 5.79 MM    |  |  |  |
| GRADING RESULTS                                                                                                                                                                                                                                                                                                                                                                                                                                                                                                                                                                                                                                                                                                                                                                                                                                                                                                                                                                                                                                                                                                                                                                                                                                                                                                                                                                                                                                                                                                                                                                                                                                                                                                                                                                                                                                                                                                                                                                                                                                                                                                               |                          |  |  |  |
| Carat Weight                                                                                                                                                                                                                                                                                                                                                                                                                                                                                                                                                                                                                                                                                                                                                                                                                                                                                                                                                                                                                                                                                                                                                                                                                                                                                                                                                                                                                                                                                                                                                                                                                                                                                                                                                                                                                                                                                                                                                                                                                                                                                                                  | 3.00 CARATS              |  |  |  |
| Color Grade                                                                                                                                                                                                                                                                                                                                                                                                                                                                                                                                                                                                                                                                                                                                                                                                                                                                                                                                                                                                                                                                                                                                                                                                                                                                                                                                                                                                                                                                                                                                                                                                                                                                                                                                                                                                                                                                                                                                                                                                                                                                                                                   | D                        |  |  |  |
| Clarity Grade                                                                                                                                                                                                                                                                                                                                                                                                                                                                                                                                                                                                                                                                                                                                                                                                                                                                                                                                                                                                                                                                                                                                                                                                                                                                                                                                                                                                                                                                                                                                                                                                                                                                                                                                                                                                                                                                                                                                                                                                                                                                                                                 | VS 1                     |  |  |  |
| Cut Grade                                                                                                                                                                                                                                                                                                                                                                                                                                                                                                                                                                                                                                                                                                                                                                                                                                                                                                                                                                                                                                                                                                                                                                                                                                                                                                                                                                                                                                                                                                                                                                                                                                                                                                                                                                                                                                                                                                                                                                                                                                                                                                                     | EXCELLENT                |  |  |  |
| ADDITIONAL GRADING INFORMATION                                                                                                                                                                                                                                                                                                                                                                                                                                                                                                                                                                                                                                                                                                                                                                                                                                                                                                                                                                                                                                                                                                                                                                                                                                                                                                                                                                                                                                                                                                                                                                                                                                                                                                                                                                                                                                                                                                                                                                                                                                                                                                |                          |  |  |  |
| Sector Charles and the sector of the sector |                          |  |  |  |

# June 1, 2024

| IGI Report Number   | LG637453346              |
|---------------------|--------------------------|
| Description         | LABORATORY GROWN DIAMOND |
| Shape and Cutting S | Style ROUND BRILLIANT    |
| Measurements        | 9.10 - 9.19 X 5.79 MM    |
| GRADING RESULTS     |                          |
| Carat Weight        | 3.00 CARATS              |
| Color Grade         | D                        |
| Clarity Grade       | VS 1                     |
| Cut Grade           | EXCELLENT                |
|                     |                          |