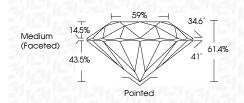

## PROPORTIONS

| June 3, 2024                   |                          |  |  |  |
|--------------------------------|--------------------------|--|--|--|
| IGI Report Number              | LG637454515              |  |  |  |
| Description                    | LABORATORY GROWN DIAMOND |  |  |  |
| Shape and Cutting Style        | ROUND BRILLIANT          |  |  |  |
| Measurements                   | 6.59 - 6.62 X 4.05 MM    |  |  |  |
| GRADING RESULTS                |                          |  |  |  |
| Carat Weight                   | 1.09 CARAT               |  |  |  |
| Color Grade                    | E STATE                  |  |  |  |
| Clarity Grade                  | VVS 2                    |  |  |  |
| Cut Grade                      | IDEAL                    |  |  |  |
| ADDITIONAL GRADING INFORMATION |                          |  |  |  |