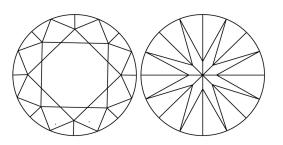

### **KEY TO SYMBOLS**

Red symbols indicate internal characteristics. Green symbols indicate external characteristics.