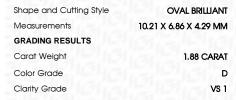

## LABORATORY GROWN DIAMOND REPORT

| PROPORTIONS |  |
|-------------|--|
|-------------|--|

| Polish         | EXCELLENT              |
|----------------|------------------------|
| Symmetry       | EXCELLENT              |
| Fluorescence   | NONE                   |
| Inscription(s) | <b>北</b> 河 LG637454621 |

DIAMOND REPORT

### ADDITIONAL GRADING INFORMATION

| Polish                                                                        | EXCELLENT        |
|-------------------------------------------------------------------------------|------------------|
| Symmetry                                                                      | EXCELLENT        |
| Fluorescence                                                                  | NONE             |
| Inscription(s)                                                                | 1671 LG637454621 |
| Comments: This Laboratory<br>created by Chemical Vapo<br>process.<br>Type IIa |                  |