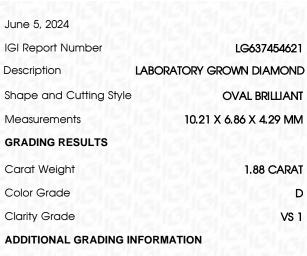

## LABORATORY GROWN DIAMOND REPORT

| PROPORTIONS |  |
|-------------|--|
|-------------|--|

| Polish         | EXCELLENT              |
|----------------|------------------------|
| Symmetry       | EXCELLENT              |
| Fluorescence   | NONE                   |
| Inscription(s) | <b>北</b> 河 LG637454621 |

DIAMOND REPORT

### ADDITIONAL GRADING INFORMATION

| Polish                                                                        | EXCELLENT        |
|-------------------------------------------------------------------------------|------------------|
| Symmetry                                                                      | EXCELLENT        |
| Fluorescence                                                                  | NONE             |
| Inscription(s)                                                                | 1671 LG637454621 |
| Comments: This Laboratory<br>created by Chemical Vapo<br>process.<br>Type IIa |                  |