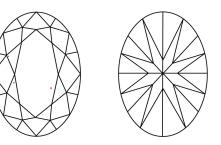

### **KEY TO SYMBOLS**

Red symbols indicate internal characteristics. Green symbols indicate external characteristics.

Sample Image Used