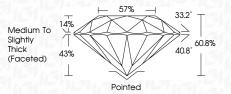

|                                |                           |                      |          |
|------------------------|--------------------------------|---------------------------|----------------------|----------|
| IF                     | VVS <sup>1 - 2</sup>           | VS <sup>1-2</sup>         | SI 1-2               | I 1-3    |
| Internally<br>Flawless | Very Very<br>Slightly Included | Very<br>Slightly Included | Slightly<br>Included | Included |



© IGI 2020, International Gemological Institute

FD - 10 20





June 3, 2024

IGI Report Number LG637456247

Description LABORATORY GROWN DIAMOND

Shape and Cutting Style ROUND BRILLIANT

Measurements 7.70 - 7.74 X 4.69 MM

**GRADING RESULTS** 

Carat Weight 1.71 CARAT

IDEAL

Color Grade G
Clarity Grade V\$1

Cut Grade



#### ADDITIONAL GRADING INFORMATION

Polish **EXCELLENT** 

Symmetry **EXCELLENT** 

Fluorescence NONE Inscription(s) (G) LG637456247

Comments: This Laboratory Grown Diamond was created by Chemical Vapor Deposition (CVD) growth

process. Type IIa