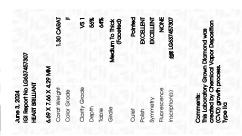

### LABORATORY GROWN DIAMOND REPORT

June 3, 2024

IGI Report Number LG637457307

Description LABORATORY GROWN DIAMOND

Shape and Cutting Style HEART BRILLIANT

Measurements 6.69 X 7.66 X 4.29 MM

**GRADING RESULTS** 

Carat Weight 1.30 CARAT

Color Grade

Clarity Grade VS 1

### ADDITIONAL GRADING INFORMATION

Polish **EXCELLENT** 

Symmetry **EXCELLENT** 

Fluorescence NONE

Inscription(s) (3) LG637457307

Comments: This Laboratory Grown Diamond was created by Chemical Vapor Deposition (CVD) growth

process. Type IIa