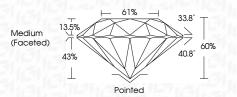

TY                |                                |                           |                      |          |
|------------------------|--------------------------------|---------------------------|----------------------|----------|
| IF                     | VVS <sup>1 - 2</sup>           | VS <sup>1-2</sup>         | SI 1-2               | I 1-3    |
| Internally<br>Flawless | Very Very<br>Slightly Included | Very<br>Slightly Included | Slightly<br>Included | Included |



© IGI 2020, International Gemological Institute

FD - 10 20





IGI Report Number LG637459959

Description LABORATORY GROWN DIAMOND

Shape and Cutting Style ROUND BRILLIANT Measurements 8.33 - 8.30 X 4.98 MM

**GRADING RESULTS** 

Carat Weight 2.12 CARATS

Color Grade Clarity Grade VS 1

Cut Grade **EXCELLENT** 



#### ADDITIONAL GRADING INFORMATION

**EXCELLENT** Polish **EXCELLENT** 

NONE Fluorescence

(159) LG637459959 Inscription(s)

Comments: This Laboratory Grown Diamond was created by Chemical Vapor Deposition (CVD) growth process.

Type IIa

Symmetry