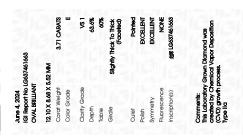

LG637461663

**OVAL BRILLIANT** 

3.71 CARATS

VS 1

12.10 X 8.68 X 5.52 MM

LABORATORY GROWN DIAMOND

June 4, 2024

Description

Measurements

Carat Weight

Color Grade

Clarity Grade

**GRADING RESULTS** 

IGI Report Number

Shape and Cutting Style

### LABORATORY GROWN DIAMOND REPORT

June 4, 2024

IGI Report Number LG637461663

Description LABORATORY GROWN DIAMOND

Shape and Cutting Style **OVAL BRILLIANT** 

Measurements 12.10 X 8.68 X 5.52 MM

**GRADING RESULTS** 

3.71 CARATS Carat Weight

Color Grade

Clarity Grade VS 1

## ADDITIONAL GRADING INFORMATION

Polish **EXCELLENT** 

**EXCELLENT** Symmetry

Fluorescence NONE

(塔) LG637461663 Inscription(s)

Comments: This Laboratory Grown Diamond was created by Chemical Vapor Deposition (CVD) growth

process. Type IIa