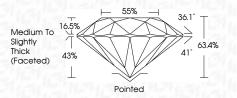

|                                |                           |                      |          |
|------------------------|--------------------------------|---------------------------|----------------------|----------|
| IF                     | VVS <sup>1 - 2</sup>           | VS <sup>1-2</sup>         | SI 1-2               | I 1-3    |
| Internally<br>Flawless | Very Very<br>Slightly Included | Very<br>Slightly Included | Slightly<br>Included | Included |





© IGI 2020, International Gemological Institute

FD - 10 20





June 6, 2024

IGI Report Number LG637463598

Description LABORATORY GROWN DIAMOND

Shape and Cutting Style ROUND BRILLIANT

Measurements 8.15 - 8.20 X 5.18 MM

**GRADING RESULTS** 

Carat Weight 2.14 CARATS

Color Grade F

Clarity Grade W\$ 2

Cut Grade EXCELLENT



#### ADDITIONAL GRADING INFORMATION

Polish EXCELLENT
Symmetry EXCELLENT

Fluorescence NONE

Inscription(s) IGN LG637463598

Comments: This Laboratory Grown Diamond was created by Chemical Vapor Deposition (CVD) growth

process. Type IIa