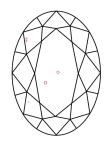

# **ELECTRONIC COPY**

#### LABORATORY GROWN DIAMOND REPORT

June 5, 2024

IGI Report Number LG637464559

Description LABORATORY GROWN DIAMOND

Shape and Cutting Style OVAL BRILLIANT

Measurements 10.34 X 6.88 X 4.30 MM

### **GRADING RESULTS**

Carat Weight 1.93 CARAT

Color Grade

Clarity Grade VS 2

### ADDITIONAL GRADING INFORMATION

Polish **EXCELLENT** 

Symmetry **EXCELLENT** 

Fluorescence NONE

Inscription(s) (G) LG637464559

Comments: This Laboratory Grown Diamond was created by Chemical Vapor Deposition (CVD) growth

process. Type IIa

## LG637464559

Report verification at igi.org

#### **PROPORTIONS**





Sample Image Used

#### **CLARITY CHARACTERISTICS**





#### **KEY TO SYMBOLS**

Red symbols indicate internal characteristics. Green symbols indicate external characteristics.

#### COLOR

| D E F                  | G H I J              | Faint                     | Very Light | Light    |
|------------------------|----------------------|---------------------------|------------|----------|
| CLARITY                |                      |                           |            |          |
| IF                     | VVS <sup>1 - 2</sup> | VS 1-2                    | SI 1-2     | 1 1 - 3  |
| Internally<br>Flawless | Very Very            | Very<br>Slightly Included | Slightly   | Included |





© IGI 2020, International Gemological Institute

FD - 10 20





June 5, 2024

IGI Report Number LG637464559

Description LABORATORY GROWN DIAMOND