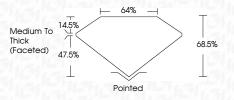

| G H I J              | Faint                     | Very Light | Light    |
|------------------------|----------------------|---------------------------|------------|----------|
| CLARITY                |                      |                           |            |          |
| IF                     | VVS <sup>1 - 2</sup> | VS <sup>1-2</sup>         | SI 1-2     | I 1 - 3  |
| Internally<br>Flawless | Very Very            | Very<br>Slightly Included | Slightly   | Included |





© IGI 2020, International Gemological Institute

FD - 10 20





June 7, 2024

IGI Report Number LG637466303

Description LABORATORY GROWN DIAMOND

Shape and Cutting Style

CUSHION BRILLIANT

Measurements

8,94 X 6,44 X 4,41 MM

GRADING RESULTS

Carat Weight 2.01 CARATS

Color Grade E
Clarity Grade V\$ 2



#### ADDITIONAL GRADING INFORMATION

Polish EXCELLENT
Symmetry EXCELLENT

Fluorescence NONE

(159) LG637466303

Comments: This Laboratory Grown Diamond was created by Chemical Vapor Deposition (CVD) growth

process. Type IIa

Inscription(s)