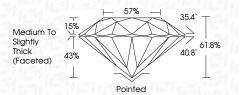

## **PROPORTIONS**

Sample Image Used

Faint

Slightly Included

Very Light

Slightly

Included

IGI Report Number LG637468580 Description LABORATORY GROWN DIAMOND

Shape and Cutting Style ROUND BRILLIANT

Measurements 10.34 - 10.41 X 6.42 MM

**GRADING RESULTS** 

Carat Weight 4.27 CARATS

IDEAL

Color Grade Clarity Grade VS 2