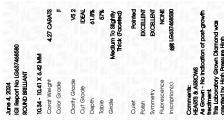

## LABORATORY GROWN DIAMOND REPORT

June 4, 2024

IGI Report Number LG637468580

Description LABORATORY GROWN DIAMOND

Shape and Cutting Style ROUND BRILLIANT

10.34 - 10.41 X 6.42 MM Measurements

**GRADING RESULTS** 

Carat Weight 4.27 CARATS

Color Grade

Clarity Grade VS<sub>2</sub>

Cut Grade **IDEAL** 

## ADDITIONAL GRADING INFORMATION

**EXCELLENT** Polish

Symmetry **EXCELLENT** 

NONE Fluorescence

1/到 LG637468580 Inscription(s)

Comments: HEARTS & ARROWS

As Grown - No indication of post-growth treatment. This Laboratory Grown Diamond was created by High Pressure High Temperature (HPHT) growth process. Type II

IGI Report Number LG637468580 Description LABORATORY GROWN DIAMOND

Shape and Cutting Style ROUND BRILLIANT

Measurements 10.34 - 10.41 X 6.42 MM

**GRADING RESULTS** 

Carat Weight 4.27 CARATS

IDEAL

Color Grade Clarity Grade VS 2

Cut Grade

#### ADDITIONAL GRADING INFORMATION

Polish **EXCELLENT** 

**EXCELLENT** Symmetry NONE Fluorescence

Inscription(s) (例 LG637468580

Comments: HEARTS & ARROWS

As Grown - No indication of post-growth treatment. This Laboratory Grown Diamond was created by High Pressure High Temperature (HPHT) growth process.

Type II