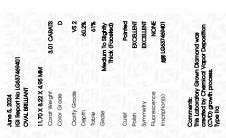

### LABORATORY GROWN DIAMOND REPORT

June 5, 2024

IGI Report Number LG637469401

Description LABORATORY GROWN DIAMOND

Shape and Cutting Style OVAL BRILLIANT

Measurements 11.70 X 8.22 X 4.95 MM

**GRADING RESULTS** 

Carat Weight 3.01 CARATS

Color Grade

D

Clarity Grade VS 2

## ADDITIONAL GRADING INFORMATION

Polish **EXCELLENT** 

Symmetry **EXCELLENT** 

Fluorescence NONE

Inscription(s) 1/3/1 LG637469401

Comments: This Laboratory Grown Diamond was created by Chemical Vapor Deposition (CVD) growth

process. Type IIa