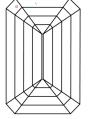

# **ELECTRONIC COPY**

### LABORATORY GROWN DIAMOND REPORT

June 5, 2024

IGI Report Number LG637469514

Description LABORATORY GROWN DIAMOND

Shape and Cutting Style EMERALD CUT

Measurements 10.16 X 6.96 X 4.57 MM

**GRADING RESULTS** 

Carat Weight 3.15 CARATS

Color Grade

Е

Clarity Grade VS 2

## ADDITIONAL GRADING INFORMATION

Polish **EXCELLENT** 

Symmetry **EXCELLENT** 

Fluorescence NONE

Inscription(s) (G) LG637469514

Comments: This Laboratory Grown Diamond was created by Chemical Vapor Deposition (CVD) growth

process. Type IIa

## LG637469514

Report verification at igi.org

### **PROPORTIONS**





Sample Image Used

#### **CLARITY CHARACTERISTICS**





### **KEY TO SYMBOLS**

Red symbols indicate internal characteristics. Green symbols indicate external characteristics.

# COLOR

| D E F                  | G H I J              | Faint                     | Very Light | Light    |
|------------------------|----------------------|---------------------------|------------|----------|
| CLARITY                |                      |                           |            |          |
| IF                     | VVS <sup>1 - 2</sup> | VS <sup>1-2</sup>         | SI 1-2     | I 1 - 3  |
| Internally<br>Flawless | Very Very            | Very<br>Slightly Included | Slightly   | Included |





© IGI 2020, International Gemological Institute

FD - 10 20







June 5, 2024

IGI Report Number LG637469514

Description LABORATORY GROWN DIAMOND

Sha