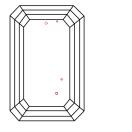

#### **CLARITY CHARACTERISTICS**

### **KEY TO SYMBOLS**

Red symbols indicate internal characteristics. Green symbols indicate external characteristics.