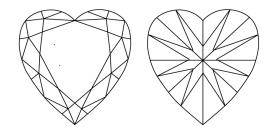

# **ELECTRONIC COPY**

### LABORATORY GROWN DIAMOND REPORT

June 4, 2024

IGI Report Number LG637470288

Description LABORATORY GROWN DIAMOND

Shape and Cutting Style HEART BRILLIANT

Measurements 8.07 X 8.80 X 5.15 MM

**GRADING RESULTS** 

Carat Weight 2.11 CARATS

Color Grade D

Clarity Grade VV\$ 2

## ADDITIONAL GRADING INFORMATION

Polish **EXCELLENT** 

Symmetry **EXCELLENT** 

Fluorescence NONE

Inscription(s) (G) LG637470288

Comments: This Laboratory Grown Diamond was created by Chemical Vapor Deposition (CVD) growth

process. Type IIa

## LG637470288

Report verification at igi.org

### **PROPORTIONS**





Sample Image Used

#### **CLARITY CHARACTERISTICS**



### **KEY TO SYMBOLS**

Red symbols indicate internal characteristics. Green symbols indicate external characteristics.

### COLOR

| DFF        | G H I J           | Faint             | Very Light | Light    |
|------------|-------------------|-------------------|------------|----------|
|            |                   |                   |            |          |
| CLARITY    |                   |                   |            |          |
| IF         | WS 1 - 2          | VS 1-2            | SI 1 - 2   | 1 1 - 3  |
| Internally | Very Very         | Very              | Slightly   | Included |
| Flawless   | Slightly Included | Slightly Included | Included   |          |



© IGI 2020, International Gemological Institute

FD - 10 20





June 4, 2024

IGI Report Number LG637470288