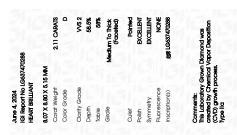

### LABORATORY GROWN DIAMOND REPORT

June 4, 2024

IGI Report Number LG637470288

Description LABORATORY GROWN DIAMOND

Shape and Cutting Style HEART BRILLIANT

Measurements 8.07 X 8.80 X 5.15 MM

**GRADING RESULTS** 

Carat Weight 2.11 CARATS

Color Grade D

Clarity Grade VV\$ 2

## ADDITIONAL GRADING INFORMATION

Polish **EXCELLENT** 

Symmetry **EXCELLENT** 

Fluorescence NONE

Inscription(s) (G) LG637470288

Comments: This Laboratory Grown Diamond was created by Chemical Vapor Deposition (CVD) growth

process. Type IIa