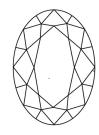

# **ELECTRONIC COPY**

### LABORATORY GROWN DIAMOND REPORT

June 5, 2024

IGI Report Number LG637470534

Description LABORATORY GROWN DIAMOND

Shape and Cutting Style OVAL BRILLIANT

Measurements 9.28 X 6.48 X 4.11 MM

**GRADING RESULTS** 

Carat Weight 1.56 CARAT

Color Grade

Clarity Grade VS 1

## ADDITIONAL GRADING INFORMATION

Polish **EXCELLENT** 

Symmetry **EXCELLENT** 

Fluorescence NONE

Inscription(s) [13] LG637470534

Comments: This Laboratory Grown Diamond was created by Chemical Vapor Deposition (CVD) growth

process. Type IIa

# LG637470534

Report verification at igi.org

### **PROPORTIONS**





Sample Image Used

#### **CLARITY CHARACTERISTICS**





## **KEY TO SYMBOLS**

Red symbols indicate internal characteristics. Green symbols indicate external characteristics.

### COLOR

| D E F                  | G H I J             | Faint                     | Very Light | Light    |
|------------------------|---------------------|---------------------------|------------|----------|
| CLARITY                |                     |                           |            |          |
| IF                     | WS <sup>1 - 2</sup> | VS <sup>1-2</sup>         | SI 1-2     | 1 1 - 3  |
| Internally<br>Flawless | Very Very           | Very<br>Slightly Included | Slightly   | Included |





© IGI 2020, International Gemological Institute

FD - 10 20





June 5, 2024

IGI Report Number LG637470534

Description LABORATORY GROWN DIAMOND

Shape a