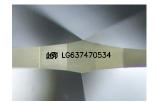

# **ELECTRONIC COPY**

### LABORATORY GROWN DIAMOND REPORT

June 5, 2024

IGI Report Number LG637470534

Description LABORATORY GROWN DIAMOND

Shape and Cutting Style OVAL BRILLIANT

Measurements 9.28 X 6.48 X 4.11 MM

**GRADING RESULTS** 

Carat Weight 1.56 CARAT

Color Grade

Clarity Grade VS 1

## ADDITIONAL GRADING INFORMATION

Polish **EXCELLENT** 

Symmetry **EXCELLENT** 

Fluorescence NONE

Inscription(s) [13] LG637470534

Comments: This Laboratory Grown Diamond was created by Chemical Vapor Deposition (CVD) growth

process. Type IIa

# LG637470534

Report verification at igi.org

### **PROPORTIONS**





Sample Image Used

#### **CLARITY CHARACTERISTICS**





## **KEY TO SYMBOLS**

Red symbols indicate internal characteristics. Green symbols indicate external characteristics.

### COLOR

| D E F                  | G H I J             | Faint                     | Very Light | Light    |
|------------------------|---------------------|---------------------------|------------|----------|
| CLARITY                |                     |                           |            |          |
| IF                     | WS <sup>1 - 2</sup> | VS <sup>1-2</sup>         | SI 1-2     | 1 1 - 3  |
| Internally<br>Flawless | Very Very           | Very<br>Slightly Included | Slightly   | Included |





© IGI 2020, International Gemological Institute

FD - 10 20





June 5, 2024

IGI Report Number LG6