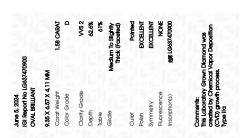

### LABORATORY GROWN DIAMOND REPORT

June 5, 2024

IGI Report Number LG637470900

Description LABORATORY GROWN DIAMOND

Shape and Cutting Style OVAL BRILLIANT

Measurements 9.35 X 6.57 X 4.11 MM

**GRADING RESULTS** 

Carat Weight 1.58 CARAT

Color Grade D

Clarity Grade VV\$ 2

## ADDITIONAL GRADING INFORMATION

Polish **EXCELLENT** 

Symmetry **EXCELLENT** 

Fluorescence NONE

Inscription(s) (G) LG637470900

Comments: This Laboratory Grown Diamond was created by Chemical Vapor Deposition (CVD) growth

process. Type IIa