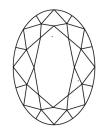

# **ELECTRONIC COPY**

### LABORATORY GROWN DIAMOND REPORT

June 5, 2024

IGI Report Number LG637470900

Description LABORATORY GROWN DIAMOND

Shape and Cutting Style OVAL BRILLIANT

Measurements 9.35 X 6.57 X 4.11 MM

**GRADING RESULTS** 

Carat Weight 1.58 CARAT

Color Grade D

Clarity Grade VV\$ 2

## ADDITIONAL GRADING INFORMATION

Polish **EXCELLENT** 

Symmetry **EXCELLENT** 

Fluorescence NONE

Inscription(s) (G) LG637470900

Comments: This Laboratory Grown Diamond was created by Chemical Vapor Deposition (CVD) growth

process. Type IIa

## LG637470900

Report verification at igi.org

### **PROPORTIONS**





Sample Image Used

#### **CLARITY CHARACTERISTICS**





### **KEY TO SYMBOLS**

Red symbols indicate internal characteristics. Green symbols indicate external characteristics.

### COLOR

| D E F                  | G H I J             | Faint                     | Very Light | Light    |
|------------------------|---------------------|---------------------------|------------|----------|
| CLARITY                |                     |                           |            |          |
| IF                     | WS <sup>1 - 2</sup> | VS <sup>1-2</sup>         | SI 1-2     | 1 1 - 3  |
| Internally<br>Flawless | Very Very           | Very<br>Slightly Included | Slightly   | Included |





© IGI 2020, International Gemological Institute

FD - 10 20







June 5, 2024

IGI Report Number LG637470900

Description LABORATORY GROWN DIAMOND

Shap