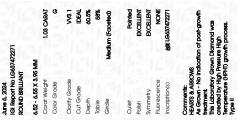

### LABORATORY GROWN DIAMOND REPORT

June 6, 2024

IGI Report Number LG637472271

Description LABORATORY GROWN DIAMOND

Shape and Cutting Style ROUND BRILLIANT

Measurements 6.52 - 6.55 X 3.95 MM

## **GRADING RESULTS**

Carat Weight 1.03 CARAT

Color Grade

G

Clarity Grade VVS 1

Cut Grade **IDEAL** 

### ADDITIONAL GRADING INFORMATION

**EXCELLENT** Polish

Symmetry **EXCELLENT** 

NONE Fluorescence

/到 LG637472271 Inscription(s)

Comments: HEARTS & ARROWS

As Grown - No indication of post-growth treatment. This Laboratory Grown Diamond was created by High Pressure High Temperature (HPHT) growth process.

IGI Report Number LG637472271

Description LABORATORY GROWN DIAMOND

Measurements 6.52 - 6.55 X 3.95 MM

**GRADING RESULTS** 

Shape and Cutting Style

Carat Weight 1.03 CARAT

ROUND BRILLIANT

G

Color Grade Clarity Grade VVS 1

Cut Grade IDEAL

#### ADDITIONAL GRADING INFORMATION

Polish **EXCELLENT EXCELLENT** Symmetry

NONE Fluorescence

Inscription(s) (国) LG637472271

Comments: HEARTS & ARROWS

As Grown - No indication of post-growth treatment. This Laboratory Grown Diamond was created by High Pressure High Temperature (HPHT) growth process.