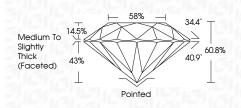

This Laboratory Grown Diamond was created by Chemical Vapor Deposition (CVD) growth process. Type IIa

LG637473324

Report verification at igi.org

58%

Pointed

\_

34.4°

40.9°

60.8%

PROPORTIONS

Medium To Slightly Thick (Faceted)

-

14.5%  $\mathbf{\nabla}$ 

43%

Sample Image Used