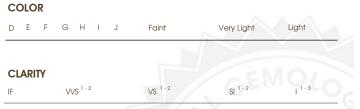

## **PROPORTIONS**

Ε

Sample Image Used

| D E F                  | G H I J            | Faint                     | Very Light | Light    |
|------------------------|--------------------|---------------------------|------------|----------|
| CLARITY                |                    |                           |            |          |
| IF                     | VVS <sup>1-2</sup> | VS 1-2                    | SI 1-2     | I 1-3    |
| Internally<br>Flawless | Very Very          | Very<br>Slightly Included | Slightly   | Included |