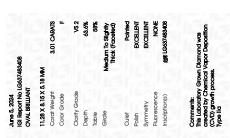

### LABORATORY GROWN DIAMOND REPORT

June 5, 2024

IGI Report Number LG637483408

Description LABORATORY GROWN DIAMOND

Shape and Cutting Style OVAL BRILLIANT

Measurements 11.28 X 8.15 X 5.18 MM

**GRADING RESULTS** 

Carat Weight 3.01 CARATS

Color Grade

Clarity Grade V\$ 2

### ADDITIONAL GRADING INFORMATION

Polish **EXCELLENT** 

Symmetry **EXCELLENT** 

Fluorescence NONE

Inscription(s) (G) LG637483408

Comments: This Laboratory Grown Diamond was created by Chemical Vapor Deposition (CVD) growth

process. Type IIa