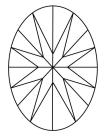

# **ELECTRONIC COPY**

### LABORATORY GROWN DIAMOND REPORT

June 5, 2024

IGI Report Number LG637483408

Description LABORATORY GROWN DIAMOND

Shape and Cutting Style OVAL BRILLIANT

Measurements 11.28 X 8.15 X 5.18 MM

**GRADING RESULTS** 

Carat Weight 3.01 CARATS

Color Grade

Clarity Grade V\$ 2

### ADDITIONAL GRADING INFORMATION

Polish **EXCELLENT** 

Symmetry **EXCELLENT** 

Fluorescence NONE

Inscription(s) (G) LG637483408

Comments: This Laboratory Grown Diamond was created by Chemical Vapor Deposition (CVD) growth

process. Type IIa

## LG637483408

Report verification at igi.org

### **PROPORTIONS**





Sample Image Used

### **CLARITY CHARACTERISTICS**





### **KEY TO SYMBOLS**

Red symbols indicate internal characteristics. Green symbols indicate external characteristics.

### COLOR

| D E F                  | G H I J             | Faint                     | Very Light | Light    |
|------------------------|---------------------|---------------------------|------------|----------|
| CLARITY                |                     |                           |            |          |
| IF                     | WS <sup>1 - 2</sup> | VS <sup>1-2</sup>         | SI 1 - 2   | 1 1 - 3  |
| Internally<br>Flawless | Very Very           | Very<br>Slightly Included | Slightly   | Included |





© IGI 2020, International Gemological Institute

FD - 10 20





IGI Report Number LG637483408

Description LABORATORY GROWN DIAMOND

Shape and Cutting Styl