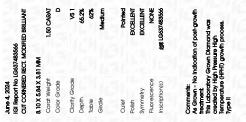

### LABORATORY GROWN DIAMOND REPORT

| June 4, 2024            |                                                |
|-------------------------|------------------------------------------------|
| IGI Report Number       | LG637483566                                    |
| Description             | LABORATORY GROWN DIAMOND                       |
| Shape and Cutting Style | CUT CORNERED RECTANGULAR<br>MODIFIED BRILLIANT |
| Measurements            | 8.10 X 5.84 X 3.81 MM                          |
| GRADING RESULTS         |                                                |
| Carat Weight            | 1.50 CARAT                                     |
| Color Grade             | D                                              |
|                         |                                                |

**VS** 1

## ADDITIONAL GRADING INFORMATION

Clarity Grade

| Polish         | EXCELLENT        |
|----------------|------------------|
| Symmetry       | EXCELLENT        |
| Fluorescence   | NONE             |
| Inscription(s) | 1371 LG637483566 |

Comments: As Grown - No indication of post-growth treatment.

This Laboratory Grown Diamond was created by High Pressure High Temperature (HPHT) growth process. Type II

DIAMOND REPORT

| Shape and Cutting Style | CUT CORNERED<br>RECTANGULAR MODIFIED<br>BRILLIANT |
|-------------------------|---------------------------------------------------|
| Measurements            | 8.10 X 5.84 X 3.81 MM                             |
| GRADING RESULTS         |                                                   |
| Carat Weight            | 1.50 CARAT                                        |
| Color Grade             | D                                                 |
| Clarity Grade           | V\$ 1                                             |

Description

#### ADDITIONAL GRADING INFORMATION

| EXCELLENT                                                               |
|-------------------------------------------------------------------------|
| EXCELLENT                                                               |
| NONE                                                                    |
| 1571 LG637483566                                                        |
| ication of post-growth<br>nd was created by High<br>HT) growth process. |
|                                                                         |