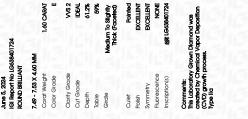

### LABORATORY GROWN DIAMOND REPORT

June 5, 2024

| IGI Report Number              | LG638401724              |  |  |  |
|--------------------------------|--------------------------|--|--|--|
| Description                    | LABORATORY GROWN DIAMOND |  |  |  |
| Shape and Cutting Style        | ROUND BRILLIANT          |  |  |  |
| Measurements                   | 7.49 - 7.53 X 4.60 MM    |  |  |  |
| GRADING RESULTS                |                          |  |  |  |
| Carat Weight                   | 1.60 CARAT               |  |  |  |
| Color Grade                    | E IOI E                  |  |  |  |
| Clarity Grade                  | VVS 2                    |  |  |  |
| Cut Grade                      | IDEAL                    |  |  |  |
| ADDITIONAL GRADING INFORMATION |                          |  |  |  |
| Polish                         | EXCELLENT                |  |  |  |

| ADDITIONAL GRADING INF | ORMATION        |
|------------------------|-----------------|
| Polish                 | EXCELLENT       |
| Symmetry               | EXCELLENT       |
| Fluorescence           | NONE            |
| Inacription (a)        | 1541 0429401704 |

Inscription(s) LG638401724 Comments: This Laboratory Grown Diamond was created by Chemical Vapor Deposition (CVD) growth

process. Type IIa

LG638401724 Report verification at igi.org

## June 5, 2024

| 00110 07 202 1    |                          |
|-------------------|--------------------------|
| IGI Report Number | LG638401724              |
| Description       | LABORATORY GROWN DIAMOND |
| Shape and Cutting | Style ROUND BRILLIANT    |
| Measurements      | 7.49 - 7.53 X 4.60 MM    |
| GRADING RESULT    | <b>S</b>                 |
| Carat Weight      | 1.60 CARAT               |
| Color Grade       | The second second second |
| Clarity Grade     | VVS 2                    |
| Cut Grade         | IDEAL                    |

#### ADDITIONAL GRADING INFORMATION

| Polish                                                                        | EXCELLENT        |
|-------------------------------------------------------------------------------|------------------|
| Symmetry                                                                      | EXCELLENT        |
| Fluorescence                                                                  | NONE             |
| Inscription(s)                                                                | 1671 LG638401724 |
| Comments: This Laboratory<br>created by Chemical Vapo<br>process.<br>Type IIa |                  |