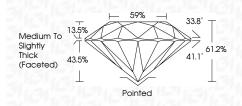

|                      |          |
|                        |                                | LOGMOLOGICAL COMPLEX C |                      |          |

## June 5, 2024

| 00110 07 202 1    |                          |
|-------------------|--------------------------|
| IGI Report Number | LG638401724              |
| Description       | LABORATORY GROWN DIAMOND |
| Shape and Cutting | Style ROUND BRILLIANT    |
| Measurements      | 7.49 - 7.53 X 4.60 MM    |
| GRADING RESULT    | <b>S</b>                 |
| Carat Weight      | 1.60 CARAT               |
| Color Grade       | The second second second |
| Clarity Grade     | VVS 2                    |
| Cut Grade         | IDEAL                    |



#### ADDITIONAL GRADING INFORMATION

| Polish                                                                        | EXCELLENT        |
|-------------------------------------------------------------------------------|------------------|
| Symmetry                                                                      | EXCELLENT        |
| Fluorescence                                                                  | NONE             |
| Inscription(s)                                                                | 1671 LG638401724 |
| Comments: This Laboratory<br>created by Chemical Vapo<br>process.<br>Type IIa |                  |