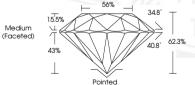

LABORATORY GROWN DIAMOND

ROUND BRILLIANT

Measurements

5.82 - 5.85 X 3,64 MM

**GRADING RESULTS** 

Carat Weight 0.76 CARAT

Color Grade D
Clarity Grade VV\$2

Cut Grade IDFAL

## ADDITIONAL GRADING INFORMATION

Polish EXCELLENT Symmetry EXCELLENT

Fluorescence NONE

Inscription(s) ISI LG638416604

Comments: As Grown - No indication of post-growth treatment. This Laboratory Grown Diamond was created by High Pressure High Temperature (HPHT) growth process.

#### une 16, 2024

IGI Report Number LG638416604 ROUND BRILLIANT

LABORATORY GROWN DIAMOND

#### 5.82 - 5.85 X 3.64 MM

Carat Weight Color Grade D D Clarity Grade V%3 2 Cut Grade IDEAL Polish Symmetry Eucrescence Inscription(s) [15] Le638416604

Comments: As Grown - No indication of post-growth treatment. This Laboratory Grown Diamond was created by High Pressure High Temperature (HPHT) growth process. Type II

ne 16, 2024

IGI Report Number LG638416604 ROUND BRILLIANT

LABORATORY GROWN DIAMOND

#### LABORATORY GROWN DIAMOND 5.82 - 5.85 X 3.64 MM

 Carat Weight
 0.76 CARAT

 Color Grade
 D

 Clarity Grade
 W\$ 2

 Cut Grade
 IDFAL

 Pollsh
 EXCELENT

 Symmetry
 EXCELENT

Polish EXCELLENT
Symmetry EXCELLENT
Fluorescence NONE
Inscription(s) (5) LG638416604

Comments: As Grown - No indication of post-growth treatment. This Laboratory Grown Diamond was created by High Pressure High Temperature (HPHT) growth process. Type II