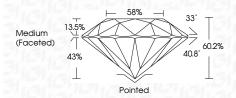

### LABORATORY GROWN DIAMOND REPORT

June 24, 2024

IGI Report Number LG638417318

Description LABORATORY GROWN DIAMOND

Shape and Cutting Style ROUND BRILLIANT

Measurements 6.60 - 6.64 X 3.99 MM

## **GRADING RESULTS**

Carat Weight 1.07 CARAT

Color Grade

Е

Clarity Grade VS 2

Cut Grade IDEAL