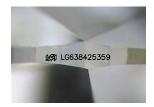

### LABORATORY GROWN DIAMOND REPORT

June 24, 2024

IGI Report Number LG638425359

Description LABORATORY GROWN DIAMOND

Shape and Cutting Style MARQUISE BRILLIANT

Measurements 11.67 X 5.80 X 3.53 MM

**GRADING RESULTS** 

# LG638425359

Report verification at igi.org