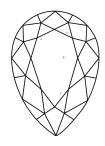

# **ELECTRONIC COPY**

### LABORATORY GROWN DIAMOND REPORT

June 21, 2024

IGI Report Number LG638425440

Description LABORATORY GROWN DIAMOND

Shape and Cutting Style PEAR BRILLIANT

Measurements 9.09 X 5.80 X 3.57 MM

**GRADING RESULTS** 

Carat Weight 1.09 CARAT

Color Grade

Clarity Grade VS 1

### ADDITIONAL GRADING INFORMATION

Polish **EXCELLENT** 

Symmetry **EXCELLENT** 

Fluorescence NONE

Inscription(s) (3) LG638425440

Comments: This Laboratory Grown Diamond was created by Chemical Vapor Deposition (CVD) growth

process. Type IIa

## LG638425440

Report verification at igi.org

### **PROPORTIONS**





Sample Image Used

### **CLARITY CHARACTERISTICS**





### **KEY TO SYMBOLS**

Red symbols indicate internal characteristics. Green symbols indicate external characteristics.

### COLOR

| DEF                    | G H I J                        | Faint                     | Very Light           | Light    |
|------------------------|--------------------------------|---------------------------|----------------------|----------|
| <b>CLARITY</b>         | VVS <sup>1 - 2</sup>           | VS <sup>1 - 2</sup>       | SI 1-2               | 11-3     |
| Internally<br>Flawless | Very Very<br>Slightly Included | Very<br>Slightly Included | Slightly<br>Included | Included |





© IGI 2020, International Gemological Institute

FD - 10 20





June 21, 202

IGI Report Number LG638425440

Description LABORATORY GROWN DIAMOND

Shape and Cutting Style