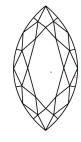

# **ELECTRONIC COPY**

### LABORATORY GROWN DIAMOND REPORT

June 25, 2024

IGI Report Number LG638425592

Description LABORATORY GROWN DIAMOND

Shape and Cutting Style MARQUISE BRILLIANT

Measurements 10.78 X 5.33 X 3.09 MM

**GRADING RESULTS** 

Carat Weight 1.00 CARAT

Color Grade

Ε

Clarity Grade VS 1

## ADDITIONAL GRADING INFORMATION

Polish EXCELLENT

Symmetry VERY GOOD

Fluorescence NONE

Inscription(s) (G) LG638425592

Comments: This Laboratory Grown Diamond was created by Chemical Vapor Deposition (CVD) growth

process. Type IIa

## LG638425592

Report verification at igi.org

### **PROPORTIONS**





Sample Image Used

#### **CLARITY CHARACTERISTICS**





### **KEY TO SYMBOLS**

Red symbols indicate internal characteristics. Green symbols indicate external characteristics.

### COLOR

| CLARITY                |                                |                           |                      |          |
|------------------------|--------------------------------|---------------------------|----------------------|----------|
| IF                     | VVS <sup>1 - 2</sup>           | VS <sup>1-2</sup>         | SI 1-2               | I 1-3    |
| Internally<br>Flawless | Very Very<br>Slightly Included | Very<br>Slightly Included | Slightly<br>Included | Included |





© IGI 2020, International Gemological Institute

FD - 10 20





June 25, 2024

IGI Report Number LG638425592

Description LABORATORY GROWN DIAMOND

Measurements 10.78 X 5