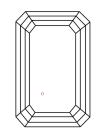

LG638426408

IGI Report Number



# **ELECTRONIC COPY**

#### LABORATORY GROWN DIAMOND REPORT

June 24, 2024

IGI Report Number LG638426408

Description LABORATORY GROWN DIAMOND

Shape and Cutting Style EMERALD CUT

Measurements 6.79 X 4.86 X 3.13 MM

**GRADING RESULTS** 

Carat Weight 1.00 CARAT

Color Grade

Clarity Grade VV\$ 2

## ADDITIONAL GRADING INFORMATION

Polish **EXCELLENT** 

Symmetry **EXCELLENT** 

Fluorescence NONE

Inscription(s) (3) LG638426408

Comments: This Laboratory Grown Diamond was created by Chemical Vapor Deposition (CVD) growth

process. Type IIa

# LG638426408

Report verification at igi.org

#### **PROPORTIONS**





Sample Image Used

#### **CLARITY CHARACTERISTICS**





### **KEY TO SYMBOLS**

Red symbols indicate internal characteristics. Green symbols indicate external characteristics.

#### COLOR

| D E F                  | G H I J                        | Faint                     | Very Light           | Light    |
|------------------------|--------------------------------|---------------------------|----------------------|----------|
|                        |                                |                           | Y                    |          |
| CLARITY                |                                |                           |                      |          |
| IF                     | WS 1 - 2                       | VS <sup>1-2</sup>         | SI 1-2               | I 1-3    |
| Internally<br>Flawless | Very Very<br>Slightly Incl