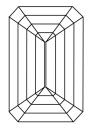

LG638426408

IGI Report Number



# **ELECTRONIC COPY**

#### LABORATORY GROWN DIAMOND REPORT

June 24, 2024

IGI Report Number LG638426408

Description LABORATORY GROWN DIAMOND

Shape and Cutting Style EMERALD CUT

Measurements 6.79 X 4.86 X 3.13 MM

**GRADING RESULTS** 

Carat Weight 1.00 CARAT

Color Grade

Clarity Grade VV\$ 2

## ADDITIONAL GRADING INFORMATION

Polish **EXCELLENT** 

Symmetry **EXCELLENT** 

Fluorescence NONE

Inscription(s) (3) LG638426408

Comments: This Laboratory Grown Diamond was created by Chemical Vapor Deposition (CVD) growth

process. Type IIa

# LG638426408

Report verification at igi.org

#### **PROPORTIONS**





Sample Image Used

#### **CLARITY CHARACTERISTICS**





### **KEY TO SYMBOLS**

Red symbols indicate internal characteristics. Green symbols indicate external characteristics.

#### COLOR

| D E F                  | G H I J                        | Faint                     | Very Light           | Light    |
|------------------------|--------------------------------|---------------------------|----------------------|----------|
|                        |                                |                           | Y                    |          |
| CLARITY                |                                |                           |                      |          |
| IF                     | WS 1 - 2                       | VS <sup>1-2</sup>         | SI 1-2               | I 1-3    |
| Internally<br>Flawless | Very Very<br>Slightly Includ