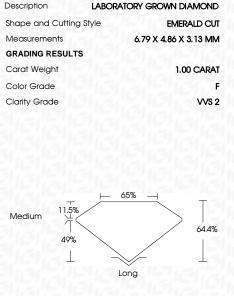

| D E F                  | G H I J                        | Faint                     | Very Light           | Light    |
|------------------------|--------------------------------|---------------------------|----------------------|----------|
|                        |                                |                           | Y                    |          |
| CLARITY                |                                |                           |                      |          |
| IF                     | WS 1 - 2                       | VS <sup>1-2</sup>         | SI 1-2               | I 1-3    |
| Internally<br>Flawless | Very Very<br>Slightly Included | Very<br>Slightly Included | Slightly<br>Included | Included |





© IGI 2020, International Gemological Institute

FD - 10 20





### ADDITIONAL GRADING INFORMATION

Polish EXCELLENT
Symmetry EXCELLENT

Fluorescence NONE Inscription(s) IGI LG638426408

Comments: This Laboratory Grown Diamond was created by Chemical Vapor Deposition (CVD) growth

process. Type IIa