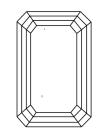

# **ELECTRONIC COPY**

### LABORATORY GROWN DIAMOND REPORT

June 24, 2024

IGI Report Number LG638426446

Description LABORATORY GROWN DIAMOND

Shape and Cutting Style EMERALD CUT

Measurements 6.69 X 4.83 X 3.31 MM

**GRADING RESULTS** 

Carat Weight 1.04 CARAT

Color Grade

Clarity Grade VV\$ 2

## ADDITIONAL GRADING INFORMATION

Polish **EXCELLENT** 

Symmetry **EXCELLENT** 

Fluorescence NONE

Inscription(s) (3) LG638426446

Comments: This Laboratory Grown Diamond was created by Chemical Vapor Deposition (CVD) growth

process. Type IIa

## LG638426446

Report verification at igi.org

### **PROPORTIONS**





Sample Image Used

#### **CLARITY CHARACTERISTICS**





### **KEY TO SYMBOLS**

Red symbols indicate internal characteristics. Green symbols indicate external characteristics.

### COLOR

| D E F                  | G H I J              | Faint                     | Very Light | Light    |
|------------------------|----------------------|---------------------------|------------|----------|
| CLARITY                |                      |                           |            |          |
| IF                     | VVS <sup>1 - 2</sup> | VS <sup>1-2</sup>         | SI 1-2     | I 1 - 3  |
| Internally<br>Flawless | Very Very            | Very<br>Slightly Included | Slightly   | Included |





© IGI 2020, International Gemological Institute

FD - 10 20





June 24, 2024

IGI Report Number LG638426446

Description LABORATORY GROWN DIAMOND