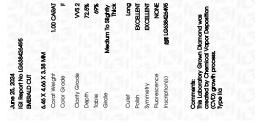

### LABORATORY GROWN DIAMOND REPORT

| June 25, 2024               |                          |
|-----------------------------|--------------------------|
| IGI Report Number           | LG638426495              |
| Description                 | LABORATORY GROWN DIAMOND |
| Shape and Cutting Style     | EMERALD CUT              |
| Measurements                | 6.46 X 4.66 X 3.38 MM    |
| GRADING RESULTS             |                          |
|                             |                          |
| Carat Weight                | 1.00 CARAT               |
| Carat Weight<br>Color Grade | 1.00 CARAT<br>F          |
|                             |                          |
| Color Grade                 | F<br>VVS 2               |

| Polish         | EXCELLENT       |
|----------------|-----------------|
| Symmetry       | EXCELLENT       |
| Fluorescence   | NONE            |
| Inscription(s) | 131 LG638426495 |

Comments: This Laboratory Grown Diamond was created by Chemical Vapor Deposition (CVD) growth process. Type IIa

## June 25, 2024

| IGI Report  | Number          | LG638426495           |
|-------------|-----------------|-----------------------|
| Description | n LABO          | ORATORY GROWN DIAMOND |
| Shape an    | d Cutting Style | EMERALD CUT           |
| Measuren    | nents           | 6.46 X 4.66 X 3.38 MM |
| GRADING     | RESULTS         |                       |
| Carat We    | ight            | 1.00 CARAT            |
| Color Gra   | de              | F                     |
| Clarity Gro | ade             | VVS 2                 |
|             |                 |                       |

#### ADDITIONAL GRADING INFORMATION

| Polish                                                                           | EXCELLENT         |
|----------------------------------------------------------------------------------|-------------------|
| Symmetry                                                                         | EXCELLENT         |
| Fluorescence                                                                     | NONE              |
| Inscription(s)                                                                   | (137) LG638426495 |
| Comments: This Laboratory G<br>created by Chemical Vapor<br>process.<br>Type IIa |                   |