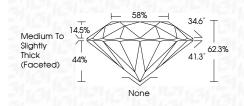

## LG638427472 Report verification at igi.org

PROPORTIONS

Sample Image Used

|                       | oury 7, 2024            |  |
|-----------------------|-------------------------|--|
| LG638427472           | IGI Report Number       |  |
| DRATORY GROWN DIAMOND | Description LABC        |  |
| ROUND BRILLIANT       | Shape and Cutting Style |  |
| 7.54 - 7.60 X 4.72 MM | Measurements            |  |
|                       | GRADING RESULTS         |  |
| 1.67 CARAT            | Carat Weight            |  |
| D                     | Color Grade             |  |
| VS 1                  | Clarity Grade           |  |
| IDEAL                 | Cut Grade               |  |
|                       |                         |  |