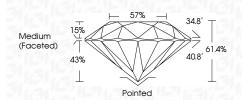

---------|---|---|-----------------------------|--------------------------|----------|
| CLAR               | RITY |                                |   |   |                             |                          |          |
| IF                 |      | WS <sup>1 - 2</sup>            |   |   | VS <sup>1-2</sup>           | SI 1-2                   | I 1-3    |
| Interna<br>Flawles |      | Very Very<br>Slightly Included |   |   | Very<br>ed Slightly Include | Slightly<br>ded Included | Included |



© IGI 2020, International Gemological Institute

FD - 10 20



IGI Report Number LG638427477

Description LABORATORY GROWN DIAMOND

Shape and Cutting Style ROUND BRILLIANT

Measurements 7.90 - 7.95 X 4.86 MM

GRADING RESULTS

Carat Weight 1.86 CARAT

Color Grade F

Clarity Grade VS 1

IDEAL



#### ADDITIONAL GRADING INFORMATION

Polish EXCELLENT
Symmetry EXCELLENT

Fluorescence NONE Inscription(s) (G) LG638427477

Comments: This Laboratory Grown Diamond was created by Chemical Vapor Deposition (CVD) growth process.

Type IIa