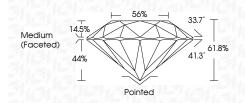

Comments: This Laboratory Grown Diamond was created by Chemical Vapor Deposition (CVD) growth process. Type IIa

LG638427479 Report verification at igi.org

PROPORTIONS

Sample Image Used

COLOR DEFGHIJ Faint Very Light Light CLARITY VVS <sup>1 - 2</sup> VS 1-2 SI 1 - 2 1-3 Very Internally Very Very Slightly Included Slightly Included Flawless Slightly Included Included