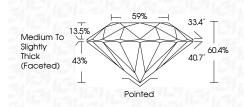

## LABORATORY GROWN DIAMOND REPORT

July 8, 2024

Symmetry

Fluorescence

Inscription(s)

process. Type IIa

| IGI Report Number              | LG638427512              |  |  |  |
|--------------------------------|--------------------------|--|--|--|
| Description                    | LABORATORY GROWN DIAMOND |  |  |  |
| Shape and Cutting Style        | ROUND BRILLIANT          |  |  |  |
| Measurements                   | 8.78 - 8.86 X 5.32 MM    |  |  |  |
| GRADING RESULTS                |                          |  |  |  |
| Carat Weight                   | 2.54 CARATS              |  |  |  |
| Color Grade                    | F                        |  |  |  |
| Clarity Grade                  | VVS 2                    |  |  |  |
| Cut Grade                      | IDEAL                    |  |  |  |
| ADDITIONAL GRADING INFORMATION |                          |  |  |  |
| Polish                         | EXCELLENT                |  |  |  |
|                                |                          |  |  |  |

## July 8, 2024

| 001, 0, 2021     |                          |
|------------------|--------------------------|
| IGI Report Numbe | r LG638427512            |
| Description      | LABORATORY GROWN DIAMOND |
| Shape and Cuttin | g Style ROUND BRILLIANT  |
| Measurements     | 8.78 - 8.86 X 5.32 MM    |
| GRADING RESULT   | ïS                       |
| Carat Weight     | 2.54 CARATS              |
| Color Grade      | F                        |
| Clarity Grade    | VVS 2                    |
| Cut Grade        | IDEAL                    |
|                  |                          |