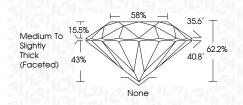

EXCELLENT

NONE

| PROPORTIONS |  |
|-------------|--|
|-------------|--|

LG638427594

Report verification at igi.org

Sample Image Used

# July 8, 2024

| IGI Report Number       | LG638427594           |
|-------------------------|-----------------------|
| Description LABC        | DRATORY GROWN DIAMOND |
| Shape and Cutting Style | ROUND BRILLIANT       |
| Measurements            | 8.37 - 8.43 X 5.22 MM |
| GRADING RESULTS         |                       |
| Carat Weight            | 2.28 CARATS           |
| Color Grade             | F                     |
| Clarity Grade           | VVS 2                 |
| Cut Grade               | IDEAL                 |

#### ADDITIONAL GRADING INFORMATION

VVS 2 IDEAL 62.2%

| Polish                                                                        | EXCELLENT        |
|-------------------------------------------------------------------------------|------------------|
| Symmetry                                                                      | EXCELLENT        |
| Fluorescence                                                                  | NONE             |
| Inscription(s)                                                                | 1571 LG638427594 |
| Comments: This Laboratory<br>created by Chemical Vapo<br>process.<br>Type Ila |                  |