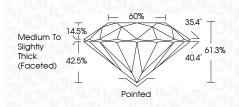

(CVD) growth process. Type IIa

NONE

LG638427601 Report verification at igi.org

### PROPORTIONS





Sample Image Used

LABORATORY GROWN DIAMOND REPORT

# July 9, 2024

| 1  | LG638427601           | IGI Report Number       |
|----|-----------------------|-------------------------|
| D  | ORATORY GROWN DIAMOND | Description LAB         |
| AL | ROUND BRILLIAN        | Shape and Cutting Style |
| M  | 8.00 - 8.07 X 4.93 MM | Measurements            |
|    |                       | GRADING RESULTS         |
| rs | 2.00 CARATS           | Carat Weight            |
| D  | C                     | Color Grade             |
| 1  | VSI                   | Clarity Grade           |
| T  | EXCELLEN              | Cut Grade               |
|    |                       |                         |



### ADDITIONAL GRADING INFORMATION

₹<u></u>

| Polish                                                                           | EXCELLENT       |
|----------------------------------------------------------------------------------|-----------------|
| Symmetry                                                                         | EXCELLENT       |
| Fluorescence                                                                     | NONE            |
| Inscription(s)                                                                   | (G) LG638427601 |
| Comments: This Laboratory G<br>created by Chemical Vapor<br>process.<br>Type IIa |                 |

· )|



| D E F                  | GHIJ                           | Faint                     | Very Light           | Light      |
|