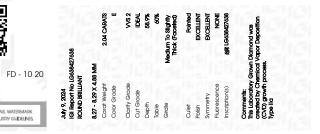

#### LABORATORY GROWN DIAMOND REPORT

July 9, 2024

| IGI Report Number              | LG638427638              |  |  |  |  |
|--------------------------------|--------------------------|--|--|--|--|
| Description                    | LABORATORY GROWN DIAMOND |  |  |  |  |
| Shape and Cutting Style        | ROUND BRILLIANT          |  |  |  |  |
| Measurements                   | 8.27 - 8.29 X 4.88 MM    |  |  |  |  |
| GRADING RESULTS                |                          |  |  |  |  |
| Carat Weight                   | 2.04 CARATS              |  |  |  |  |
| Color Grade                    |                          |  |  |  |  |
| Clarity Grade                  | VVS 2                    |  |  |  |  |
| Cut Grade                      | IDEAL                    |  |  |  |  |
| ADDITIONAL GRADING INFORMATION |                          |  |  |  |  |
|                                |                          |  |  |  |  |

| Polish                      | EXCELLENT         |
|-----------------------------|-------------------|
| Symmetry                    | EXCELLENT         |
| Fluorescence                | NONE              |
| Inscription(s)              | 1371 LG638427638  |
| Comments: This Laboratory G | Grown Diamond was |

created by Chemical Vapor Deposition (CVD) growth process. Type IIa

# July 9, 2024

| 001, 772021         |                          |
|---------------------|--------------------------|
| IGI Report Number   | LG638427638              |
| Description         | LABORATORY GROWN DIAMOND |
| Shape and Cutting S | tyle ROUND BRILLIANT     |
| Measurements        | 8.27 - 8.29 X 4.88 MM    |
| GRADING RESULTS     |                          |
| Carat Weight        | 2.04 CARATS              |
| Color Grade         | I CITAL CITAL            |
| Clarity Grade       | VVS 2                    |
| Cut Grade           | IDEAL                    |
|                     |                          |

#### ADDITIONAL GRADING INFORMATION

| Polish                                                                        | EXCELLENT        |
|-------------------------------------------------------------------------------|------------------|
| Symmetry                                                                      | EXCELLENT        |
| Fluorescence                                                                  | NONE             |
| Inscription(s)                                                                | 1651 LG638427638 |
| Comments: This Laboratory<br>created by Chemical Vapo<br>process.<br>Type Ila |                  |