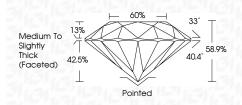

wn Diamond was |

created by Chemical Vapor Deposition (CVD) growth process. Type IIa

### LG638427638 Report verification at igi.org

PROPORTIONS





Sample Image Used

# July 9, 2024

| 001, 772021         |                          |
|---------------------|--------------------------|
| IGI Report Number   | LG638427638              |
| Description         | LABORATORY GROWN DIAMOND |
| Shape and Cutting S | tyle ROUND BRILLIANT     |
| Measurements        | 8.27 - 8.29 X 4.88 MM    |
| GRADING RESULTS     |                          |
| Carat Weight        | 2.04 CARATS              |
| Color Grade         | I CITAL CITAL            |
| Clarity Grade       | VVS 2                    |
| Cut Grade           | IDEAL                    |
|                     |                          |



#### ADDITIONAL GRADING INFORMATION

| Polish                                                                        | EXCELLENT        |
|-------------------------------------------------------------------------------|------------------|
| Symmetry                                                                      | EXCELLENT        |
| Fluorescence                                                                  | NONE             |
| Inscription(s)                                                                | 1651 LG638427638 |
| Comments: This Laboratory<br>created by Chemical Vapo<br>process.<br>Type Ila |                  |



COLOR

| CLADITY                |                                |