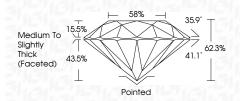

------------|--------------------------|----------|
| CLAR               | RITY |                                |   |   |                             |                          |          |
| IF                 |      | WS <sup>1 - 2</sup>            |   |   | VS <sup>1-2</sup>           | SI 1-2                   | I 1-3    |
| Interna<br>Flawles |      | Very Very<br>Slightly Included |   |   | Very<br>ed Slightly Include | Slightly<br>ded Included | Included |



© IGI 2020, International Gemological Institute

FD - 10 20





July 9, 2024

IGI Report Number LG638427642

Description LABORATORY GROWN DIAMOND

Measurements 8.71 - 8.73 X 5.44 MM

ROUND BRILLIANT

IDEAL

**GRADING RESULTS** 

Shape and Cutting Style

Carat Weight 2.54 CARATS

Color Grade E
Clarity Grade VV\$ 2

Cut Grade



#### ADDITIONAL GRADING INFORMATION

Polish EXCELLENT
Symmetry EXCELLENT

Fluorescence NONE

Inscription(s) LG638427642
Comments: This Laboratory Grown Diamond was

created by Chemical Vapor Deposition (CVD) growth process.

Type IIa