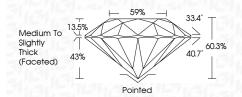

--|-----------------------------|--------------------------|----------|
| CLAR               | RITY |                                |   |   |                             |                          |          |
| IF                 |      | WS <sup>1 - 2</sup>            |   |   | VS <sup>1-2</sup>           | SI 1-2                   | I 1-3    |
| Interna<br>Flawles |      | Very Very<br>Slightly Included |   |   | Very<br>ed Slightly Include | Slightly<br>ded Included | Included |



© IGI 2020, International Gemological Institute

FD - 10 20





IGI Report Number LG638427665

Description LABORATORY GROWN DIAMOND

Measurements 9.53 - 9.58 X 5.76 MM

**GRADING RESULTS** 

Shape and Cutting Style

Carat Weight 3.23 CARATS Color Grade

ROUND BRILLIANT

Clarity Grade VS 1 Cut Grade IDEAL



#### ADDITIONAL GRADING INFORMATION

Polish **EXCELLENT EXCELLENT** Symmetry

Fluorescence NONE (159) LG638427665

Comments: This Laboratory Grown Diamond was created by Chemical Vapor Deposition (CVD) growth

process. Type IIa

Inscription(s)