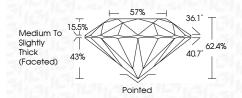

--|--------------------------|------------------------|----------|
| CLARIT                 | Y |    |                     |               |    |                          |                        |          |
| IF                     |   | VV | 'S <sup>1 - 2</sup> | 2             |    | VS <sup>1-2</sup>        | SI <sup>1-2</sup>      | I 1-3    |
| Internally<br>Flawless |   |    | ery Ve              | ery<br>Includ | ed | Very<br>Slightly Include | Slightly<br>d Included | Included |



© IGI 2020, International Gemological Institute

FD - 10 20





IGI Report Number LG638428036

Description LABORATORY GROWN DIAMOND

Shape and Cutting Style ROUND BRILLIANT

Measurements 8.28 - 8.33 X 5.18 MM

GRADING RESULTS

Carat Weight
2.21 CARATS
Color Grade
E
Clarity Grade
VS 1

Cut Grade IDEAL



#### ADDITIONAL GRADING INFORMATION

Polish EXCELLENT
Symmetry EXCELLENT

Fluorescence NONE Inscription(s) IGN LG638428036

Comments: This Laboratory Grown Diamond was created by Chemical Vapor Deposition (CVD) growth process.

Type IIa