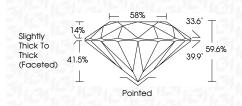

ce            | NONE                     |

131 LG638428042 Inscription(s)

Comments: This Laboratory Grown Diamond was created by Chemical Vapor Deposition (CVD) growth process. Type IIa

### LG638428042 Report verification at igi.org

#### PROPORTIONS





Sample Image Used

# 

| September 12, 2024                      |  |
|-----------------------------------------|--|
| IGI Report Number LG638428042           |  |
| Description LABORATORY GROWN DIAMOND    |  |
| Shape and Cutting Style ROUND BRILLIANT |  |
| Measurements 8.12 - 8.17 X 4.85 MM      |  |
| GRADING RESULTS                         |  |
| Carat Weight 2.00 CARATS                |  |
| Color Grade F                           |  |
| Clarity Grade VS 2                      |  |
| Cut Grade VERY GOOD                     |  |



#### ADDITIONAL GRADING INFORMATION

| Polish                                                                        | VERY GOOD        |
|-------------------------------------------------------------------------------|------------------|
| Symmetry                                                                      | VERY GOOD        |
| Fluorescence                                                                  | NONE             |
| Inscription(s)                                                                | 1651 LG638428042 |
| Comments: This Laboratory<br>created by Chemical Vapo<br>process.<br>Type IIa |                  |

# COLOR

| CLARITY               |                                |