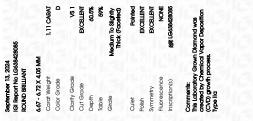

## September 13, 2024

| September 13, 2024             |                          |  |  |  |  |
|--------------------------------|--------------------------|--|--|--|--|
| IGI Report Number              | LG638428085              |  |  |  |  |
| Description                    | LABORATORY GROWN DIAMOND |  |  |  |  |
| Shape and Cutting Style        | ROUND BRILLIANT          |  |  |  |  |
| Measurements                   | 6.67 - 6.72 X 4.05 MM    |  |  |  |  |
| GRADING RESULTS                |                          |  |  |  |  |
| Carat Weight                   | 1.11 CARAT               |  |  |  |  |
| Color Grade                    | D                        |  |  |  |  |
| Clarity Grade                  | VS 1                     |  |  |  |  |
| Cut Grade                      | EXCELLENT                |  |  |  |  |
| ADDITIONAL GRADING INFORMATION |                          |  |  |  |  |
| Polish                         | EXCELLENT                |  |  |  |  |
| Symmetry                       | EXCELLENT                |  |  |  |  |
| Fluorescence                   | NONE                     |  |  |  |  |
| Inscription(s)                 | 1/311 0-638428085        |  |  |  |  |

Inscription(s) 1671 LG638428085

Comments: This Laboratory Grown Diamond was created by Chemical Vapor Deposition (CVD) growth process. Type IIa

LG638428085 Report verification at igi.org

# 

| 3eptember 13, 2024      |                       |  |
|-------------------------|-----------------------|--|
| IGI Report Number       | LG638428085           |  |
| Description LAB         | ORATORY GROWN DIAMOND |  |
| Shape and Cutting Style | ROUND BRILLIANT       |  |
| Measurements            | 6.67 - 6.72 X 4.05 MM |  |
| GRADING RESULTS         |                       |  |
| Carat Weight            | 1.11 CARAT            |  |
| Color Grade             | D                     |  |
| Clarity Grade           | VS 1                  |  |
| Cut Grade               | EXCELLENT             |  |
|                         |                       |  |

#### ADDITIONAL GRADING INFORMATION

| Polish                                                                        | EXCELLENT        |
|-------------------------------------------------------------------------------|------------------|
| Symmetry                                                                      | EXCELLENT        |
| Fluorescence                                                                  | NONE             |
| Inscription(s)                                                                | 1671 LG638428085 |
| Comments: This Laboratory<br>created by Chemical Vapo<br>process.<br>Type IIa |                  |