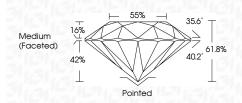

|                      |          |
|                        |                                | Contraction of the second seco |                      |          |

# 

| Jeplember 10, 2024      |                       |
|-------------------------|-----------------------|
| IGI Report Number       | LG638428139           |
| Description LAB         | ORATORY GROWN DIAMOND |
| Shape and Cutting Style | ROUND BRILLIANT       |
| Measurements            | 7.14 - 7.20 X 4.44 MM |
| GRADING RESULTS         |                       |
| Carat Weight            | 1.41 CARAT            |
| Color Grade             | D                     |
| Clarity Grade           | VS 1                  |
| Cut Grade               | IDEAL                 |
|                         |                       |



#### ADDITIONAL GRADING INFORMATION

| Polish                                                                        | EXCELLENT       |
|-------------------------------------------------------------------------------|-----------------|
| Symmetry                                                                      | EXCELLENT       |
| Fluorescence                                                                  | NONE            |
| Inscription(s)                                                                | (G) LG638428139 |
| Comments: This Laboratory<br>created by Chemical Vapo<br>process.<br>Type IIa |                 |