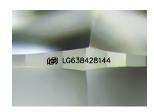

(157) LG638428144 inscription(s) Comments: This Laboratory Grown Diamond was created by Chemical Vapor Deposition (CVD) growth

process. . Type Ila

#### ADDITIONAL GRADING INFORMATION

| Polish                                                                          | VERY GOOD       |
|---------------------------------------------------------------------------------|-----------------|
| Symmetry                                                                        | VERY GOOD       |
| Fluorescence                                                                    | NONE            |
| Inscription(s)                                                                  | (G) LG638428144 |
| Comments: This Laboratory (<br>created by Chemical Vapo<br>process.<br>Type IIa |                 |