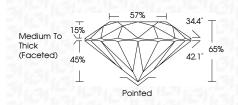

#### PROPORTIONS

Sample Image Used

ñ

X 184

53 g g g

| Comments:<br>This Laboratory Grown Dramond wa<br>created by Chemical Vapor Deposi<br>(CVD) growth process.<br>Type IIa | Comments:<br>This Laboratory<br>created by Che<br>(CVD) growth p<br>Type IIa |
|------------------------------------------------------------------------------------------------------------------------|------------------------------------------------------------------------------|
| MBU LG63842                                                                                                            | Inscription(s)                                                               |
| 2                                                                                                                      | Fluorescence                                                                 |
| VERV G                                                                                                                 | Symmetry                                                                     |
| VERV G                                                                                                                 | Polish                                                                       |
| 8                                                                                                                      | Culet                                                                        |
| Medium To T<br>(Face                                                                                                   | Girdle                                                                       |
|                                                                                                                        | Table                                                                        |
|                                                                                                                        | Depth                                                                        |
| VERV G                                                                                                                 | Cut Grade                                                                    |
|                                                                                                                        | Clarity Grade                                                                |
|                                                                                                                        | Color Grade                                                                  |
| 1.00 C                                                                                                                 | Carat Weight                                                                 |