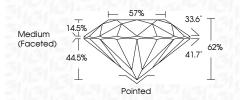

--------|---|----|----------------------------|------------------------|----------|
| CLA     | RITY |                                |   |    |                            |                        |          |
| IF      |      | VVS <sup>1 - 2</sup>           |   |    | VS 1-2                     | SI 1-2                 | I 1-3    |
| Interno |      | Very Very<br>Slightly Included |   |    | Very<br>d Slightly Include | Slightly<br>d Included | Included |



© IGI 2020, International Gemological Institute

FD - 10 20





September 12, 2024

IGI Report Number LG638428145 Description LABORATORY GROWN DIAMOND

Shape and Cutting Style ROUND BRILLIANT

Measurements 7.37 - 7.40 X 4.58 MM

**GRADING RESULTS** 

Carat Weight 1.51 CARAT

Color Grade Clarity Grade VS 1

Cut Grade **EXCELLENT** 



#### ADDITIONAL GRADING INFORMATION

Polish **EXCELLENT EXCELLENT** Symmetry

Fluorescence NONE

(G) LG638428145 Inscription(s)

Comments: This Laboratory Grown Diamond was created by Chemical Vapor Deposition (CVD) growth process.

Type IIa