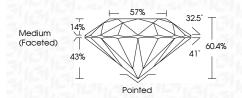

----|------|---------------------------|----------------------|----------|
| CLARITY                |     |                         |      |                           |                      |          |
| IF                     | V   | /S <sup>1 - 2</sup>     |      | VS <sup>1-2</sup>         | SI 1-2               | 1 1 - 3  |
| Internally<br>Flawless |     | ery Very<br>ghtly Inclu | uded | Very<br>Slightly Included | Slightly<br>Included | Included |



© IGI 2020, International Gemological Institute

FD - 10 20





September 12, 2024

IGI Report Number LG638428146

Description LABORATORY GROWN DIAMOND

Shape and Cutting Style ROUND BRILLIANT

Measurements 7.48 - 7.51 X 4.53 MM

**GRADING RESULTS** 

Carat Weight 1.54 CARAT

Color Grade E
Clarity Grade V\$1

Cut Grade **EXCELLENT** 



#### ADDITIONAL GRADING INFORMATION

Polish **EXCELLENT** 

Symmetry **EXCELLENT**Fluorescence **NONE** 

Inscription(s) (15) LG638428146

Comments: This Laboratory Grown Diamond was created by Chemical Vapor Deposition (CVD) growth process.

Type IIa