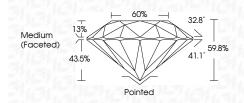

r>Contraction<br>Contraction<br>Contraction<br>Contraction<br>Contraction<br>Contraction<br>Contraction<br>Contraction<br>Contraction<br>Contractio |                      |                  |

## September 12, 2024

| IGI Report Number       | LG638428149            |
|-------------------------|------------------------|
| Description LA          | BORATORY GROWN DIAMOND |
| Shape and Cutting Style | ROUND BRILLIANT        |
| Measurements            | 7.69 - 7.71 X 4.60 MM  |
| GRADING RESULTS         |                        |
| Carat Weight            | 1.66 CARAT             |
| Color Grade             | F                      |
| Clarity Grade           | VVS 2                  |
| Cut Grade               | IDEAL                  |
|                         |                        |



#### ADDITIONAL GRADING INFORMATION

| Polish                                                                           | EXCELLENT        |
|----------------------------------------------------------------------------------|------------------|
| Symmetry                                                                         | EXCELLENT        |
| Fluorescence                                                                     | NONE             |
| Inscription(s)                                                                   | 1671 LG638428149 |
| Comments: This Laboratory G<br>created by Chemical Vapor<br>process.<br>Type IIa |                  |