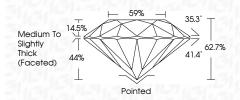

------|---|----|----------------------------|------------------------|----------|
| CLA     | RITY |                                |   |    |                            |                        |          |
| IF      |      | VVS <sup>1 - 2</sup>           |   |    | VS 1-2                     | SI 1-2                 | I 1-3    |
| Interno |      | Very Very<br>Slightly Included |   |    | Very<br>d Slightly Include | Slightly<br>d Included | Included |



© IGI 2020, International Gemological Institute

FD - 10 20





September 12, 2024

IGI Report Number LG638428167

Description LABORATORY GROWN DIAMOND

Measurements 7.50 - 7.55 X 4.72 MM

ROUND BRILLIANT

**GRADING RESULTS** 

Shape and Cutting Style

Carat Weight 1.66 CARAT

Color Grade Clarity Grade VS 1

Cut Grade **EXCELLENT** 



### ADDITIONAL GRADING INFORMATION

Polish **EXCELLENT** 

**EXCELLENT** Symmetry

Fluorescence NONE (G) LG638428167 Inscription(s)

Comments: This Laboratory Grown Diamond was created by Chemical Vapor Deposition (CVD) growth process.

Type IIa